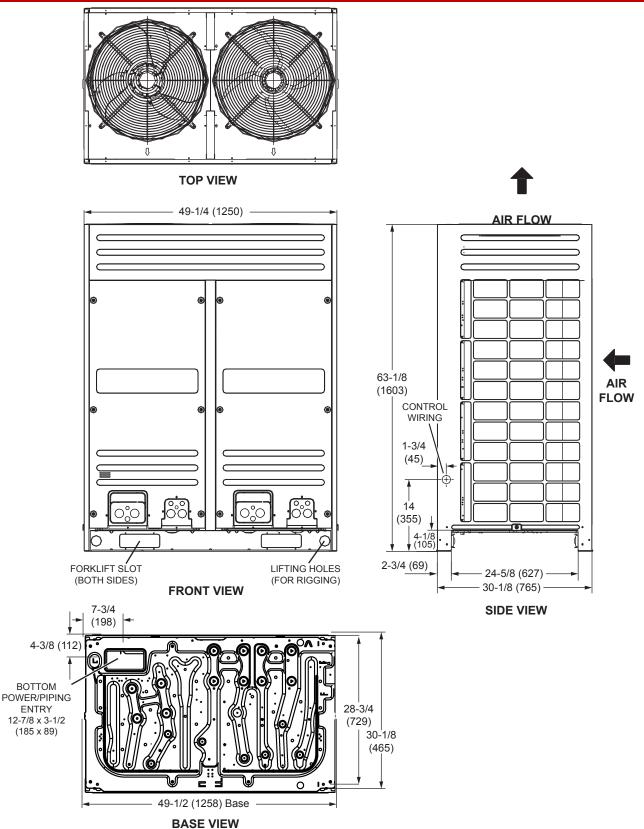

# DIMENSIONS - INCHES (MM)

BOTTOM

**ENTRY**

| <u> </u>                              |                    | <u>'</u>     |
|---------------------------------------|--------------------|--------------|
| SPECIFICATIONS                        |                    |              |
| PERFORMANCE                           |                    |              |
| Cooling Capacity <sup>1</sup> (Btu/h) | Nominal            | 72,000       |
|                                       | Rated <sup>2</sup> | 69,000       |
| EER                                   | Ducted             | 11.80        |
|                                       | Non-Ducted         | 13.00        |
| IEER                                  | Ducted             | 21.50        |
|                                       | Non-Ducted         | 23.00        |
| Heating Capacity <sup>1</sup> (Btu/h) |                    | 77,000       |
| COP47                                 | Ducted             | 3.68         |
|                                       | Non-Ducted         | 4.05         |
| COP17                                 | Ducted             | 2.25         |
|                                       | Non-Ducted         | 2.53         |
| ELECTRICAL DATA                       |                    |              |
| Power Supply <sup>3</sup> (V/Hz/Ph)   |                    | 460/60/3     |
| Minimum Circuit Ampacity (A)          |                    | 27.6         |
| Maximum Overcurrent Protection (A)    |                    | 35           |
| Compressor RLA (A)                    |                    | 10/9         |
| No. of Compressors                    |                    | 2            |
| Outdoor Fan Power Input (W)           |                    | 750+750      |
| Outdoor Fan FLA (A)                   | 1.8/1.8            |              |
| GENERAL DATA                          |                    | 500/ 1 1000/ |
| Connection Ratio                      |                    | 50% to 130%  |
| Max # of Indoor Units                 |                    | 13 units     |
| Refrigerant type                      |                    | R-410A       |
| Factory refrigerant charge            |                    | 22 lbs.      |
| DIMENSIONS                            |                    |              |
| Unit Dimensions (in)                  | Height             | 63-1/8       |
|                                       | Width              | 49-1/4       |
|                                       | Depth              | 30-1/8       |
| Liquid Pipe Connection (in)           |                    | 1/2          |
| Gas Pipe Connection (in)              |                    | 7/8          |
| Net Weight (lb)                       |                    | 781          |