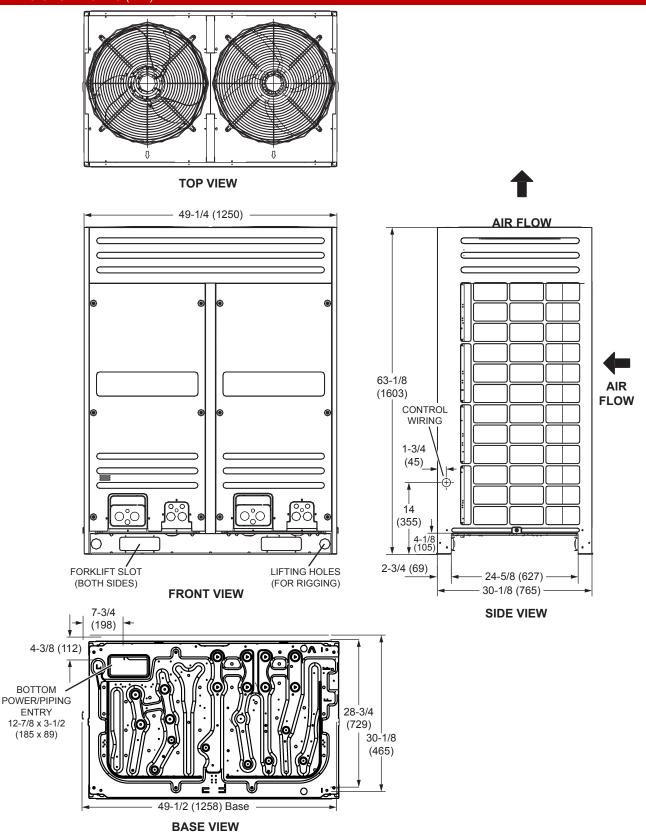

## DIMENSIONS - INCHES (MM)

**ENTRY** 

|                                       | <u>'</u>           |             |
|---------------------------------------|--------------------|-------------|
| SPECIFICATIONS                        |                    |             |
| PERFORMANCE                           |                    |             |
| Cooling Capacity <sup>1</sup> (Btu/h) | Nominal            | 96,000      |
|                                       | Rated <sup>2</sup> | 92,000      |
| EER                                   | Ducted             | 11.00       |
|                                       | Non-Ducted         | 12.70       |
| IEER                                  | Ducted             | 21.40       |
|                                       | Non-Ducted         | 23.50       |
| Heating Capacity <sup>1</sup> (Btu/h) |                    | 103,000     |
| COP47                                 | Ducted             | 3.63        |
|                                       | Non-Ducted         | 3.93        |
| COP17                                 | Ducted             | 2.28        |
|                                       | Non-Ducted         | 2.44        |
| ELECTRICAL DATA                       |                    | 100/00/0    |
| Power Supply <sup>3</sup> (V/Hz/Ph)   |                    | 460/60/3    |
| Minimum Circuit Ampacity (A)          |                    | 32.1        |
| Maximum Overcurrent Protection (A)    |                    | 40          |
| Compressor RLA (A)                    |                    | 12/11       |
| No. of Compressors                    |                    | 2           |
| Outdoor Fan Power Input (W)           |                    | 750/750     |
| Outdoor Fan FLA (A)                   |                    | 1.8/1.8     |
| GENERAL DATA                          |                    |             |
| Connection Ratio                      |                    | 50% to 130% |
| Max # of Indoor Units                 |                    | 16 units    |
| Refrigerant type                      |                    | R-410A      |
| Factory refrigerant charge            |                    | 22 lbs.     |
| DIMENSIONS                            |                    |             |
| Unit Dimensions (in)                  | Height             | 63-1/8      |
|                                       | Width              | 49-1/4      |
|                                       | Depth              | 30-1/8      |
| Liquid Pipe Connection (in.)          |                    | 1/2         |
| Gas Pipe Connection (in.)             |                    | 7/8         |
| Net Weight (lb)                       |                    | 781         |
|                                       |                    |             |