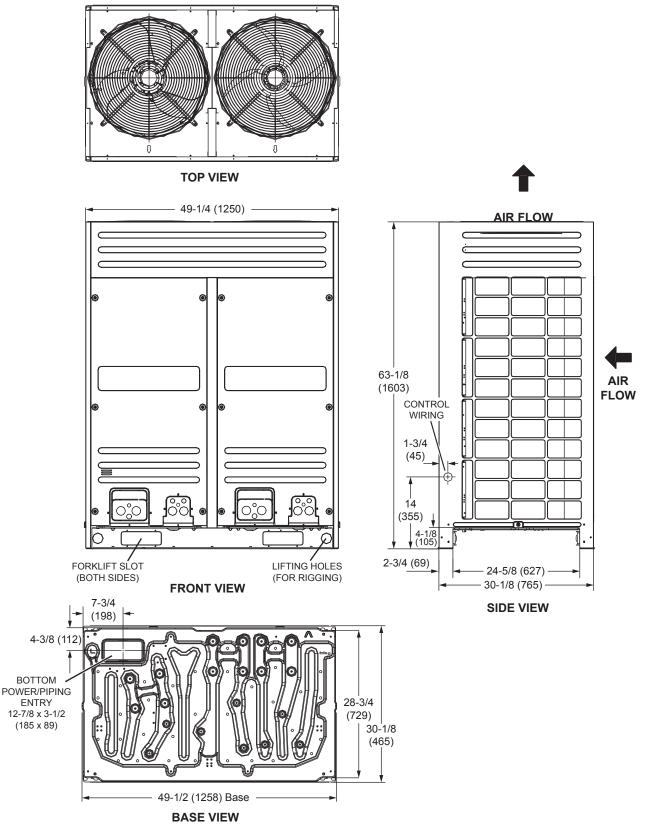

## DIMENSIONS - INCHES (MM)

#### WARRANTY

- · Compressor 10 year limited warranty
- All other components 10 year limited warranty
   \*See warranty for details

| SPECIFICATIONS                        |                    |                |
|---------------------------------------|--------------------|----------------|
| PERFORMANCE                           |                    |                |
| Cooling Capacity <sup>1</sup> (Btu/h) | Nominal            | 96,000         |
|                                       | Rated <sup>2</sup> | 92,000         |
| EER                                   | Ducted             | 11.70          |
|                                       | Non-Ducted         | 12.40          |
| IEER                                  | Ducted             | 22.50          |
|                                       | Non-Ducted         | 23.50          |
| Heating Capacity <sup>1</sup> (Btu/h) |                    | 103,000        |
| COP47                                 | Ducted             | 3.57           |
|                                       | Non-Ducted         | 3.80           |
| COP17                                 | Ducted             | 2.30           |
|                                       | Non-Ducted         | 2.46           |
| ELECTRICAL DATA                       |                    |                |
| Power Supply <sup>3</sup> (V/Hz/Ph)   |                    | 460/60/3       |
| Minimum Circuit Ampacity (A)          |                    | 20.0           |
| Maximum Overcurrent Protection (A)    |                    | 30             |
| Compressor RLA (A)                    |                    | 15             |
| No. of Compressors                    |                    | 1              |
| Outdoor Fan Power Input (W)           |                    | 260/260        |
| Outdoor Fan FLA (A)                   |                    | 0.6/0.6        |
| GENERAL DATA                          |                    |                |
| Connection Ratio                      |                    | 50% to 130%    |
| Max. # of Indoor Units                |                    | 16 units       |
| Sound Pressure Level (dBA)            |                    | 59             |
| Outdoor Fan Air Volume (cf            | m)                 | 7215           |
| Refrigerant type                      |                    | R-410A         |
| Factory refrigerant charge            |                    | 28 lbs. 11 oz. |
| DIMENSIONS                            |                    |                |
| Unit Dimensions (in)                  | Height             | 63-1/8         |
|                                       | Width              | 49-1/2         |
|                                       | Depth              | 30-1/8         |
| Liquid Pipe Connection (in)           | )                  | 1/2            |
| Gas Pipe Connection (in)              |                    | 7/8            |
| Shipping Weight (lb)                  |                    | 668            |
| Net Weight (lb)                       |                    | 631            |