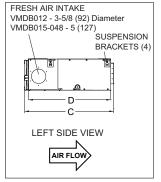

#### DIMENSIONAL DRAWINGS - INCHES (MM)

| ^NOTE - Unit            |
|-------------------------|
| orientation reversed to |
| show alternative        |
| filter location and     |
| return air path on      |
| bottom of unit.         |
|                         |
|                         |

| Size | Α      |      | В      |     | С      |     | D   |     | E      |      | F     |    | G      |     | Н     |    | J   |     |
|------|--------|------|--------|-----|--------|-----|-----|-----|--------|------|-------|----|--------|-----|-------|----|-----|-----|
|      | in.    | mm   | in.    | mm  | in.    | mm  | in. | mm  | in.    | mm   | in.   | mm | in.    | mm  | in.   | mm | in. | mm  |
| 024  | 44-7/8 | 1140 | 10-5/8 | 270 | 30-1/2 | 775 | 28  | 711 | 48-1/2 | 1232 | 2-5/8 | 67 | 36-3/4 | 933 | 1-3/8 | 35 | 7   | 178 |
|      |        |      |        |     |        |     |     |     |        |      |       |    |        |     |       |    |     |     |

| Size | K      |      | L      |     | M   |    | N      |      | Р      |     | Q     |    | R     |     | S   |     | Т     |     | U      |     |
|------|--------|------|--------|-----|-----|----|--------|------|--------|-----|-------|----|-------|-----|-----|-----|-------|-----|--------|-----|
|      | in.    | mm   | in.    | mm  | in. | mm | in.    | mm   | in.    | mm  | in.   | mm | in.   | mm  | in. | mm  | in.   | mm  | in.    | mm  |
| 024  | 40-3/4 | 1035 | 10-1/4 | 260 | 3/4 | 18 | 46-3/4 | 1188 | 19-1/4 | 490 | 3-7/8 | 99 | 4-5/8 | 117 | 6   | 152 | 5-1/2 | 140 | 11-3/8 | 289 |

| Size | V     |     | W     |     | Х      |     | Y      |     |  |
|------|-------|-----|-------|-----|--------|-----|--------|-----|--|
| Size | in.   | mm  | in.   | mm  | in.    | mm  | in.    | mm  |  |
| 024  | 4-1/4 | 108 | 6-3/4 | 171 | 29-3/8 | 746 | 30-1/4 | 768 |  |