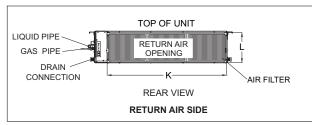

#### DIMENSIONAL DRAWINGS - INCHES (MM)

| ^NOTE - Unit            |
|-------------------------|
| orientation reversed to |
| show alternative        |
| filter location and     |
| return air path on      |
| bottom of unit.         |
|                         |
|                         |

| Size | Α      |      | В      |     | С      |     | D   |     | E      |      | F     |    | G      |     | Н     |    | J   |     |
|------|--------|------|--------|-----|--------|-----|-----|-----|--------|------|-------|----|--------|-----|-------|----|-----|-----|
|      | in.    | mm   | in.    | mm  | in.    | mm  | in. | mm  | in.    | mm   | in.   | mm | in.    | mm  | in.   | mm | in. | mm  |
| 024  | 44-7/8 | 1140 | 10-5/8 | 270 | 30-1/2 | 775 | 28  | 711 | 48-1/2 | 1232 | 2-5/8 | 67 | 36-3/4 | 933 | 1-3/8 | 35 | 7   | 178 |
|      |        |      |        |     |        |     |     |     |        |      |       |    |        |     |       |    |     |     |

| Size | K      |      | L      |     | M   |    | N      |      | Р      |     | Q     |    | R     |     | S   |     | Т     |     | U      |     |
|------|--------|------|--------|-----|-----|----|--------|------|--------|-----|-------|----|-------|-----|-----|-----|-------|-----|--------|-----|
|      | in.    | mm   | in.    | mm  | in. | mm | in.    | mm   | in.    | mm  | in.   | mm | in.   | mm  | in. | mm  | in.   | mm  | in.    | mm  |
| 024  | 40-3/4 | 1035 | 10-1/4 | 260 | 3/4 | 18 | 46-3/4 | 1188 | 19-1/4 | 490 | 3-7/8 | 99 | 4-5/8 | 117 | 6   | 152 | 5-1/2 | 140 | 11-3/8 | 289 |

| Size | V     |     | W     |     | Х      |     | Y      |     |  |
|------|-------|-----|-------|-----|--------|-----|--------|-----|--|
| Size | in.   | mm  | in.   | mm  | in.    | mm  | in.    | mm  |  |
| 024  | 4-1/4 | 108 | 6-3/4 | 171 | 29-3/8 | 746 | 30-1/4 | 768 |  |