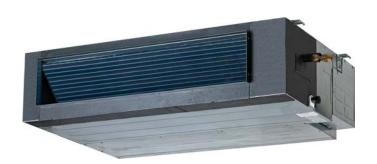

### **Medium Static Ducted Indoor Unit**

#### **FEATURES**

- Pre Heat Function
- · Auto Addressing
- Auto Restart
- Integral Condensate Pump
- Electronic Expansion Valve
- ECM Motor

- Flare Connections
- LED Display
- Foldable Return Air Filter
- Refrigerant R-410A
- Nine capacity sizes from 7,000 to 48,000 Btu/h