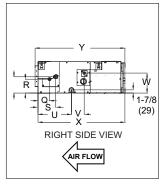

#### DIMENSIONAL DRAWINGS - INCHES (MM)

| ^NOTE - Unit            |
|-------------------------|
| orientation reversed to |
| show alternative        |
| filter location and     |
| return air path on      |
| bottom of unit.         |
|                         |
|                         |

| Size | Α      |      | В      |     | С      |     | D   |     | E      |      | F     |    | G      |     | Н     |    | J   |     |
|------|--------|------|--------|-----|--------|-----|-----|-----|--------|------|-------|----|--------|-----|-------|----|-----|-----|
|      | in.    | mm   | in.    | mm  | in.    | mm  | in. | mm  | in.    | mm   | in.   | mm | in.    | mm  | in.   | mm | in. | mm  |
| 024  | 44-7/8 | 1140 | 10-5/8 | 270 | 30-1/2 | 775 | 28  | 711 | 48-1/2 | 1232 | 2-5/8 | 67 | 36-3/4 | 933 | 1-3/8 | 35 | 7   | 178 |
|      |        |      |        |     |        |     |     |     |        |      |       |    |        |     |       |    |     |     |

| Size | K      |      | L      |     | M   |    | N      |      | Р      |     | Q     |    | R     |     | S   |     | Т     |     | U      |     |
|------|--------|------|--------|-----|-----|----|--------|------|--------|-----|-------|----|-------|-----|-----|-----|-------|-----|--------|-----|
|      | in.    | mm   | in.    | mm  | in. | mm | in.    | mm   | in.    | mm  | in.   | mm | in.   | mm  | in. | mm  | in.   | mm  | in.    | mm  |
| 024  | 40-3/4 | 1035 | 10-1/4 | 260 | 3/4 | 18 | 46-3/4 | 1188 | 19-1/4 | 490 | 3-7/8 | 99 | 4-5/8 | 117 | 6   | 152 | 5-1/2 | 140 | 11-3/8 | 289 |

| Size | V     |     | W     |     | Х      |     | Y      |     |  |
|------|-------|-----|-------|-----|--------|-----|--------|-----|--|
| Size | in.   | mm  | in.   | mm  | in.    | mm  | in.    | mm  |  |
| 024  | 4-1/4 | 108 | 6-3/4 | 171 | 29-3/8 | 746 | 30-1/4 | 768 |  |