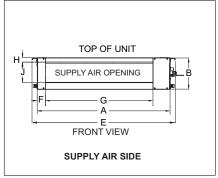

#### DIMENSIONAL DRAWINGS - INCHES (MM)

| ^NOTE - Unit            |
|-------------------------|
| orientation reversed to |
| show alternative        |
| filter location and     |
| return air path on      |
| bottom of unit.         |
|                         |
|                         |

| Size | Α      |      | В      |     | С      |     | D   |     | E      |      | F     |    | G      |     | Н     |    | J   |     |
|------|--------|------|--------|-----|--------|-----|-----|-----|--------|------|-------|----|--------|-----|-------|----|-----|-----|
|      | in.    | mm   | in.    | mm  | in.    | mm  | in. | mm  | in.    | mm   | in.   | mm | in.    | mm  | in.   | mm | in. | mm  |
| 024  | 44-7/8 | 1140 | 10-5/8 | 270 | 30-1/2 | 775 | 28  | 711 | 48-1/2 | 1232 | 2-5/8 | 67 | 36-3/4 | 933 | 1-3/8 | 35 | 7   | 178 |
|      |        |      |        |     |        |     |     |     |        |      |       |    |        |     |       |    |     |     |

| Size | K      |      | L      |     | M   |    | N      |      | Р      |     | Q     |    | R     |     | S   |     | Т     |     | U      |     |
|------|--------|------|--------|-----|-----|----|--------|------|--------|-----|-------|----|-------|-----|-----|-----|-------|-----|--------|-----|
|      | in.    | mm   | in.    | mm  | in. | mm | in.    | mm   | in.    | mm  | in.   | mm | in.   | mm  | in. | mm  | in.   | mm  | in.    | mm  |
| 024  | 40-3/4 | 1035 | 10-1/4 | 260 | 3/4 | 18 | 46-3/4 | 1188 | 19-1/4 | 490 | 3-7/8 | 99 | 4-5/8 | 117 | 6   | 152 | 5-1/2 | 140 | 11-3/8 | 289 |

| Size | V     |     | W     |     | Х      |     | Y      |     |  |
|------|-------|-----|-------|-----|--------|-----|--------|-----|--|
| Size | in.   | mm  | in.   | mm  | in.    | mm  | in.    | mm  |  |
| 024  | 4-1/4 | 108 | 6-3/4 | 171 | 29-3/8 | 746 | 30-1/4 | 768 |  |