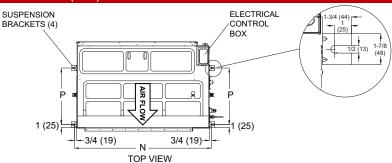

#### DIMENSIONAL DRAWINGS - INCHES (MM)

| ^NOTE - Unit            |
|-------------------------|
| orientation reversed to |
| show alternative        |
| filter location and     |
| return air path on      |
| bottom of unit.         |
|                         |
|                         |

| Size | Α      |      | В      |     | С      |     | D   |     | E      |      | F     |    | G      |     | Н     |    | J   |     |
|------|--------|------|--------|-----|--------|-----|-----|-----|--------|------|-------|----|--------|-----|-------|----|-----|-----|
|      | in.    | mm   | in.    | mm  | in.    | mm  | in. | mm  | in.    | mm   | in.   | mm | in.    | mm  | in.   | mm | in. | mm  |
| 024  | 44-7/8 | 1140 | 10-5/8 | 270 | 30-1/2 | 775 | 28  | 711 | 48-1/2 | 1232 | 2-5/8 | 67 | 36-3/4 | 933 | 1-3/8 | 35 | 7   | 178 |
|      |        |      |        |     |        |     |     |     |        |      |       |    |        |     |       |    |     |     |

| Size | K      |      | L      |     | M   |    | N      |      | Р      |     | Q     |    | R     |     | S   |     | Т     |     | U      |     |
|------|--------|------|--------|-----|-----|----|--------|------|--------|-----|-------|----|-------|-----|-----|-----|-------|-----|--------|-----|
|      | in.    | mm   | in.    | mm  | in. | mm | in.    | mm   | in.    | mm  | in.   | mm | in.   | mm  | in. | mm  | in.   | mm  | in.    | mm  |
| 024  | 40-3/4 | 1035 | 10-1/4 | 260 | 3/4 | 18 | 46-3/4 | 1188 | 19-1/4 | 490 | 3-7/8 | 99 | 4-5/8 | 117 | 6   | 152 | 5-1/2 | 140 | 11-3/8 | 289 |

| Size | V     |     | W     |     | Х      |     | Y      |     |  |
|------|-------|-----|-------|-----|--------|-----|--------|-----|--|
| Size | in.   | mm  | in.   | mm  | in.    | mm  | in.    | mm  |  |
| 024  | 4-1/4 | 108 | 6-3/4 | 171 | 29-3/8 | 746 | 30-1/4 | 768 |  |