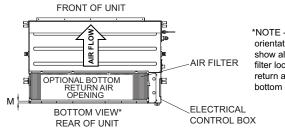

#### DIMENSIONAL DRAWINGS - INCHES (MM)

| ^NOTE - Unit            |
|-------------------------|
| orientation reversed to |
| show alternative        |
| filter location and     |
| return air path on      |
| bottom of unit.         |
|                         |
|                         |