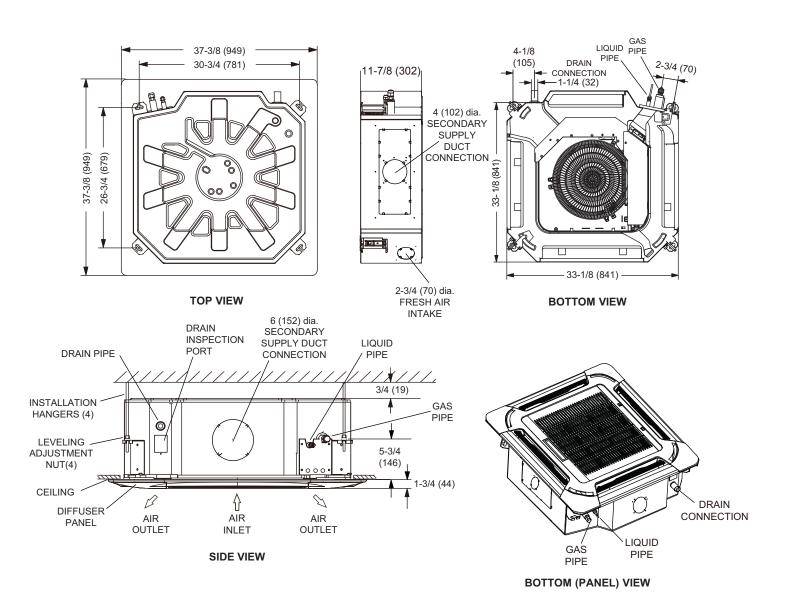

| 11           |



| OPTIONAL ACCESSORIES          |             |  |
|-------------------------------|-------------|--|
| □Non-Programmable Controller  | V0STAT54P   |  |
| □Programmable Controller      | V0STAT51P   |  |
| □Infrared Wireless Controller | V0STAT52P-1 |  |
| □Infrared Sensor              | V0SNSR78P-1 |  |
| ☐HHE Relay Kit                | V0CTRL92P-1 |  |
| ☐Hotel Keycard Interface      | V0CTRL88P-1 |  |

#### **NOTES**

- Cooling and Heating capacity data is rated at the following conditions:
   Cooling: 80°FDB / 67°FWB Indoor, 95°FDB Outdoor Heating: 70°FDB Indoor, 47°FDB / 43°FWB Outdoor
- 2. Power Input values are rated at high fan speed.







# SUBMITTAL DATA - INDOOR UNIT V33B015H4-2P

**VRF HEAT PUMP & HEAT RECOVERY** 

#### DIMENSIONAL DRAWINGS - INCHES (MM)