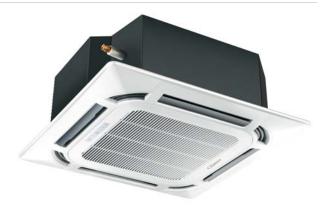

### **3x3 Ceiling Cassette Indoor Unit**

### **FEATURES**

- Pre Heat Function
- · Auto Addressing
- Auto Restart
- Integral Condensate Pump
- ECM Motor
- 360° Air Distribution
- Flare Connections
- LED Display
- · Washable Filter
- Refrigerant R-410A
- Eight capacity sizes from 9,000 to 48,000 Btu/h