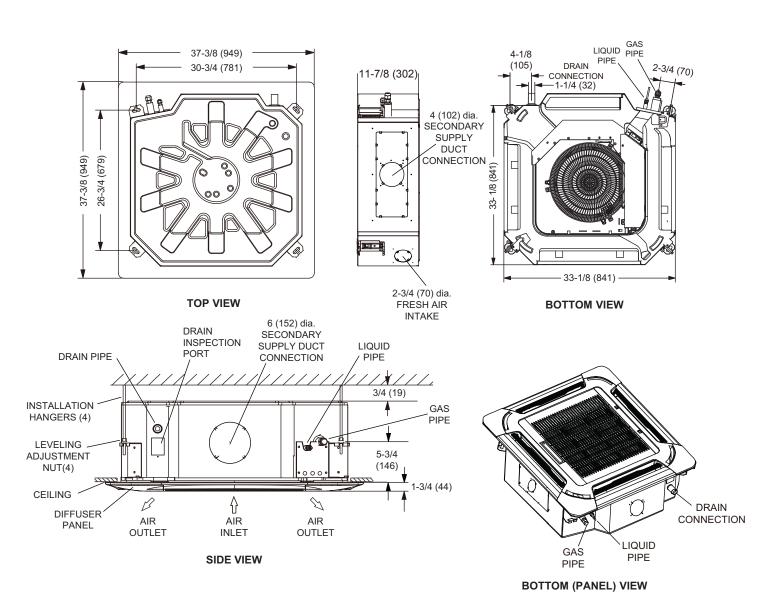

## SUBMITTAL DATA – INDOOR UNIT V33B018H4-2P

**VRF HEAT PUMP & HEAT RECOVERY** 

**DIMENSIONAL DRAWINGS - INCHES (MM)** 

| SPECIFICATIONS                        |          |              |
|---------------------------------------|----------|--------------|
| PERFORMANCE                           |          |              |
| Cooling Capacity <sup>1</sup> (Btu/h) |          | 18,000       |
| Heating Capacity <sup>1</sup> (Btu/h) |          | 21,000       |
| Airflow (CFM)                         | High     | 800          |
|                                       | Medium   | 680          |
|                                       | Low      | 560          |
| External Static Pressure (in. W       | -        |              |
| Sound Pressure (dBA)                  | High     | 47           |
|                                       | Medium   | 44           |
|                                       | Low      | 42           |
| ELECTRICAL DATA                       |          |              |
| Power Supply (V/Hz/Φ)                 |          | 208-230/60/1 |
| Minimum circuit ampacity (MCA)        |          | 0.83         |
| Max. Overcurrent Protection           | (MOCP)   | 15           |
| Cooling Power Input <sup>2</sup> (W)  |          | 59           |
| Cooling Rated current (A)             |          | 0.55         |
| Heating Power Input <sup>2</sup> (W)  |          | 52           |
| Heating Rated current (A)             |          | 0.55         |
| Indoor Fan Motor Input (W)            |          | 54           |
| DIMENSIONS                            |          |              |
| Unit Dimensions (in)                  | Height   | 11-7/8       |
|                                       | Width    | 33-1/8       |
|                                       | Depth    | 33-1/8       |
| Diffuser Panel Dimensions (in)        | ) Height | 1-3/4        |
|                                       | Width    | 37-3/8       |
|                                       | Depth    | 37-3/8       |
| Liquid Pipe Connection (in)           |          | 3/8          |
| Gas Pipe Connection (in)              |          | 5/8          |
| Condensate drain connection (in)      |          | 1-1/4        |
| Unit Shipping Weight (lb)             |          | 86           |
| Unit Net Weight (Ib)                  |          | 69           |
| Diffuser Panel Shipping Weigh         | t (lb)   | 18           |
| Diffuser Panel Net Weight (lb         | )        | 11           |