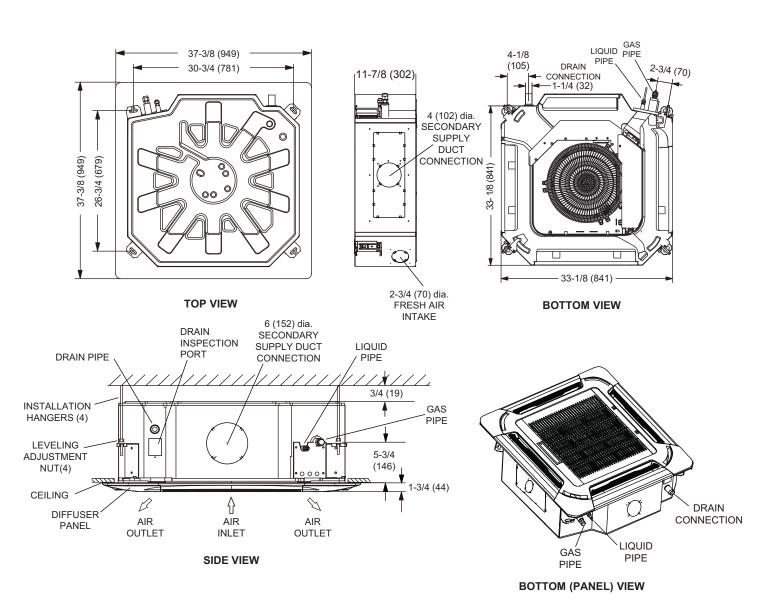

## SUBMITTAL DATA - INDOOR UNIT V33B024H4-2P

**VRF HEAT PUMP & HEAT RECOVERY** 

DIMENSIONAL DRAWINGS - INCHES (MM)

©2018 Lennox Industries Inc.

| SPECIFICATIONS                        |        |              |
|---------------------------------------|--------|--------------|
| PERFORMANCE                           |        |              |
| Cooling Capacity <sup>1</sup> (Btu/h) |        | 24,000       |
| Heating Capacity <sup>1</sup> (Btu/h) |        | 27,000       |
| Airflow (CFM)                         | High   | 800          |
|                                       | Medium | 680          |
|                                       | Low    | 560          |
| External Static Pressure (in. WC)     |        | -            |
| Sound Pressure (dBA)                  | High   | 51           |
|                                       | Medium | 47           |
|                                       | Low    | 44           |
| ELECTRICAL DATA                       |        |              |
| Power Supply (V/Hz/Φ)                 |        | 208-230/60/1 |
| Minimum circuit ampacity (MCA)        |        | 1.3          |
| Max. Overcurrent Protection (I        | MOCP)  | 15           |
| Cooling Power Input <sup>2</sup> (W)  |        | 90           |
| Cooling Rated current (A)             |        | 0.80         |
| Heating Power Input <sup>2</sup> (W)  |        | 83           |
| Heating Rated current (A)             |        | 0.80         |
| Indoor Fan Motor Input (W)            |        | 88           |
| DIMENSIONS                            |        |              |
| Unit Dimensions (in)                  | Height | 11-7/8       |
|                                       | Width  | 33-1/8       |
|                                       | Depth  | 33-1/8       |
| Diffuser Panel Dimensions (in)        | Height | 1-3/4        |
|                                       | Width  | 37-3/8       |
|                                       | Depth  | 37-3/8       |
| Liquid Pipe Connection (in)           |        | 3/8          |
| Gas Pipe Connection (in)              |        | 5/8          |
|                                       | (in)   | 1-1/4        |
| Unit Shipping Weight (lb)             |        | 86           |
| Unit Net Weight (Ib)                  |        | 69           |
| Diffuser Panel Shipping Weight        | (lb)   | 18           |
| Diffuser Panel Net Weight (lb)        |        | 11           |