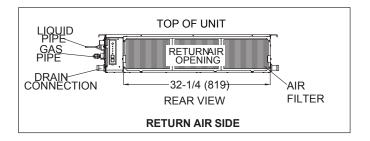

# SUBMITTAL DATA – INDOOR UNIT VMDB007H4-2P

**VRF HEAT PUMP & HEAT RECOVERY** 

**DIMENSIONAL DRAWINGS - INCHES (MM)** 

NOTE – Due to Lennox' ongoing commitment to quality, Specifications, Ratings and Dimensions subject to change without notice and without incurring liability. Improper installation, adjustment, alteration, service or maintenance can cause property damage or personal injury. Installation and service must be performed by a qualified installer and servicing agency. 495573 (201807) ©2018 Lennox Industries Inc.

#### FEATURES

Auto Restart

- Pre Heat Function
- Auto Addressing
- Integral Condensate Pump
- ECM Motor
- Electronic Expansion Valve
- **SPECIFICATIONS** PERFORMANCE Cooling Capacity<sup>1</sup> (Btu/h) 7,000 Heating Capacity<sup>1</sup> (Btu/h) 8,000 Airflow (CFM) High 260 220 Medium Low 220 External Static Pressure (in. WC) 0.32 Sound Pressure (dBA) High 33.2 Medium 32.1 31.8 Low ELECTRICAL DATA Power Supply (V/Hz/ $\Phi$ ) 208-230/60/1 Minimum circuit ampacity (MCA) 1.25 Max. Overcurrent Protection (MOCP) 15 Cooling Power Input<sup>2</sup> (W) 35 Cooling Rated current (A) 0.5 Heating Power Input<sup>2</sup> (W) 30 Heating Rated current (A) 0.5 Indoor Fan Motor Input (W) 47 DIMENSIONS Unit Dimensions (in) Height 8-1/4 Width 36-1/4 17-3/4 Depth Liquid Pipe Connection (in) 1/4 Gas Pipe Connection (in) 1/2 Condensate drain connection (in) 1 Unit Shipping Weight (lb) 58 Unit Net Weight (lb) 51