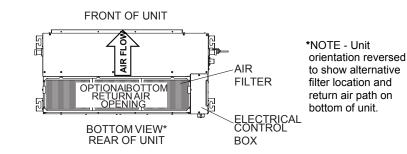

# SUBMITTAL DATA – INDOOR UNIT VMDB007H4-2P

**VRF HEAT PUMP & HEAT RECOVERY** 

**DIMENSIONAL DRAWINGS - INCHES (MM)** 

NOTE – Due to Lennox' ongoing commitment to quality, Specifications, Ratings and Dimensions subject to change without notice and without incurring liability. Improper installation, adjustment, alteration, service or maintenance can cause property damage or personal injury. Installation and service must be performed by a qualified installer and servicing agency. 495573 (201807) ©2018 Lennox Industries Inc.