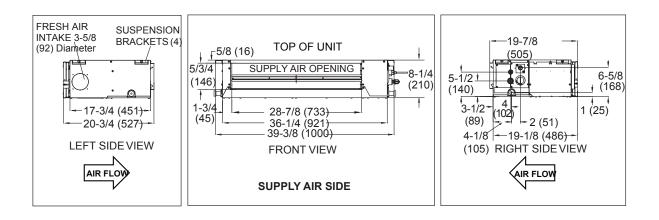

# SUBMITTAL DATA – INDOOR UNIT VMDB007H4-2P

**VRF HEAT PUMP & HEAT RECOVERY** 

**DIMENSIONAL DRAWINGS - INCHES (MM)** 

NOTE – Due to Lennox' ongoing commitment to quality, Specifications, Ratings and Dimensions subject to change without notice and without incurring liability. Improper installation, adjustment, alteration, service or maintenance can cause property damage or personal injury. Installation and service must be performed by a qualified installer and servicing agency. 495573 (201807) ©2018 Lennox Industries Inc.

#### FEATURES

Auto Restart

- Pre Heat Function
- Auto Addressing
- Integral Condensate Pump
- ECM Motor
- Electronic Expansion Valve
- **SPECIFICATIONS** PERFORMANCE Cooling Capacity<sup>1</sup> (Btu/h) 7,000 Heating Capacity<sup>1</sup> (Btu/h) 8,000 Airflow (CFM) High 260 220 Medium Low 220 External Static Pressure (in. WC) 0.32 Sound Pressure (dBA) High 33.2 Medium 32.1 31.8 Low ELECTRICAL DATA Power Supply (V/Hz/ $\Phi$ ) 208-230/60/1 Minimum circuit ampacity (MCA) 1.25 Max. Overcurrent Protection (MOCP) 15 Cooling Power Input<sup>2</sup> (W) 35 Cooling Rated current (A) 0.5 Heating Power Input<sup>2</sup> (W) 30 Heating Rated current (A) 0.5 Indoor Fan Motor Input (W) 47 DIMENSIONS Unit Dimensions (in) Height 8-1/4 Width 36-1/4 17-3/4 Depth Liquid Pipe Connection (in) 1/4 Gas Pipe Connection (in) 1/2 Condensate drain connection (in) 1 Unit Shipping Weight (lb) 58 Unit Net Weight (lb) 51