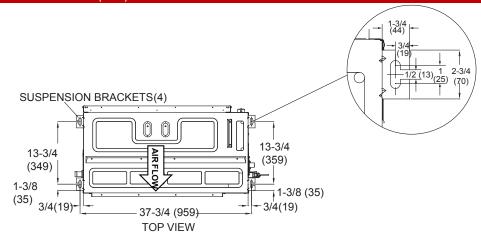

# SUBMITTAL DATA – INDOOR UNIT VMDB007H4-2P

**VRF HEAT PUMP & HEAT RECOVERY** 

**DIMENSIONAL DRAWINGS - INCHES (MM)** 

NOTE – Due to Lennox' ongoing commitment to quality, Specifications, Ratings and Dimensions subject to change without notice and without incurring liability. Improper installation, adjustment, alteration, service or maintenance can cause property damage or personal injury. Installation and service must be performed by a qualified installer and servicing agency. 495573 (201807) ©2018 Lennox Industries Inc.

#### FEATURES

Auto Restart

- Pre Heat Function
- Auto Addressing
- Integral Condensate Pump
- ECM Motor
- Electronic Expansion Valve
- **SPECIFICATIONS** PERFORMANCE Cooling Capacity<sup>1</sup> (Btu/h) 7,000 Heating Capacity<sup>1</sup> (Btu/h) 8,000 Airflow (CFM) High 260 220 Medium Low 220 External Static Pressure (in. WC) 0.32 Sound Pressure (dBA) High 33.2 Medium 32.1 31.8 Low ELECTRICAL DATA Power Supply (V/Hz/ $\Phi$ ) 208-230/60/1 Minimum circuit ampacity (MCA) 1.25 Max. Overcurrent Protection (MOCP) 15 Cooling Power Input<sup>2</sup> (W) 35 Cooling Rated current (A) 0.5 Heating Power Input<sup>2</sup> (W) 30 Heating Rated current (A) 0.5 Indoor Fan Motor Input (W) 47 DIMENSIONS Unit Dimensions (in) Height 8-1/4 Width 36-1/4 17-3/4 Depth Liquid Pipe Connection (in) 1/4 Gas Pipe Connection (in) 1/2 Condensate drain connection (in) 1 Unit Shipping Weight (lb) 58 Unit Net Weight (lb) 51