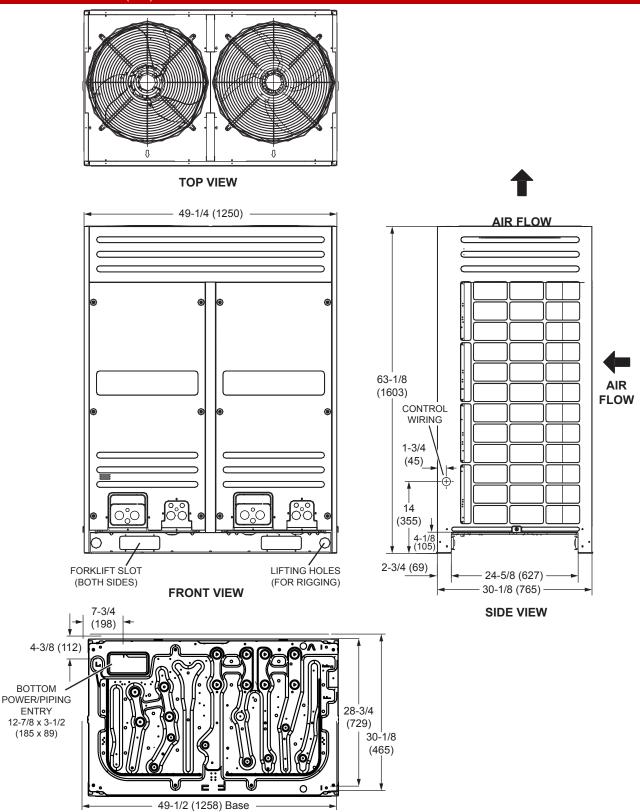

### DIMENSIONS - INCHES (MM)

BOTTOM

**ENTRY** 

12-7/8 x 3-1/2

(185 x 89)

**BASE VIEW**